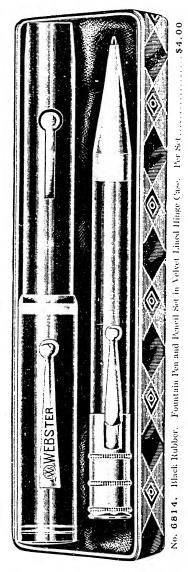

#### Fountain Pen and Pencil Assortments

No. 6825. Ladies' Black Rubber Pen and Pencil Set, Gold Plate Trimmings; in Leatherette Case Per Set. \$4.00

No. 6822, Six Ladies' Fountain Pens. Assorted Colors with 14 Kt. Cold Pen in Box. Per box. \$9.00 (Cut is ½ Size.)